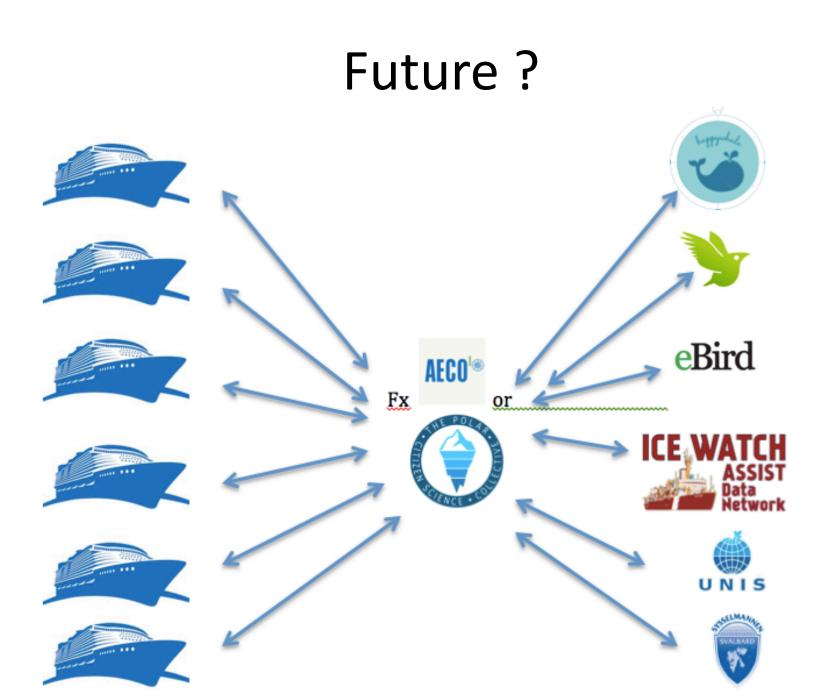

|                               |                      |                                         |         |           |  |
|                                                                      |                                                                           |                          |                                                                                                   | We recommend that the Atlantic Cod surveys carried out up here in the north, also near Kangersuatsiag, to also clarify the options here. |   |                                                 |                                 |                               |                               |                      |                                         |         |           |  |

## Today