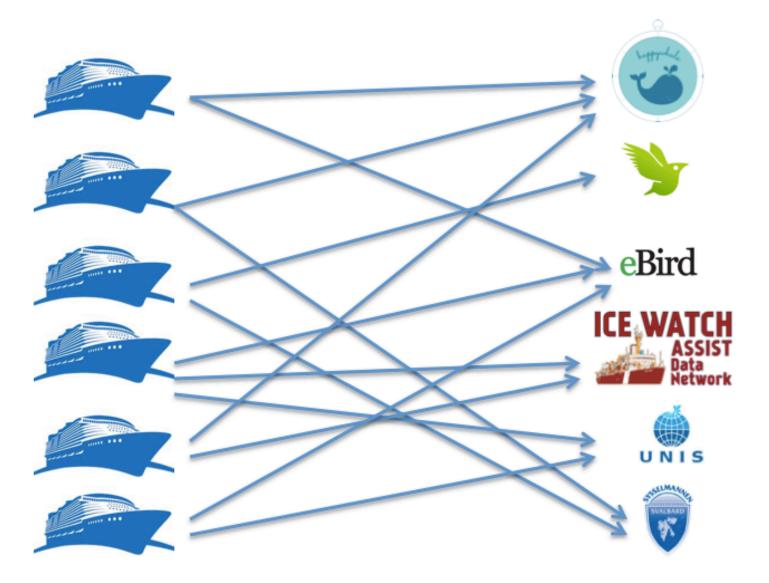

|                               |                      |                                         |         |           |  |
|                                                                      |                                                                           |                          |                                                                                                   | We recommend that the Atlantic Cod surveys carried out up here in the north, also near Kangersuatsiag, to also clarify the options here. |   |                                                 |                                 |                               |                               |                      |                                         |         |           |  |

## Today